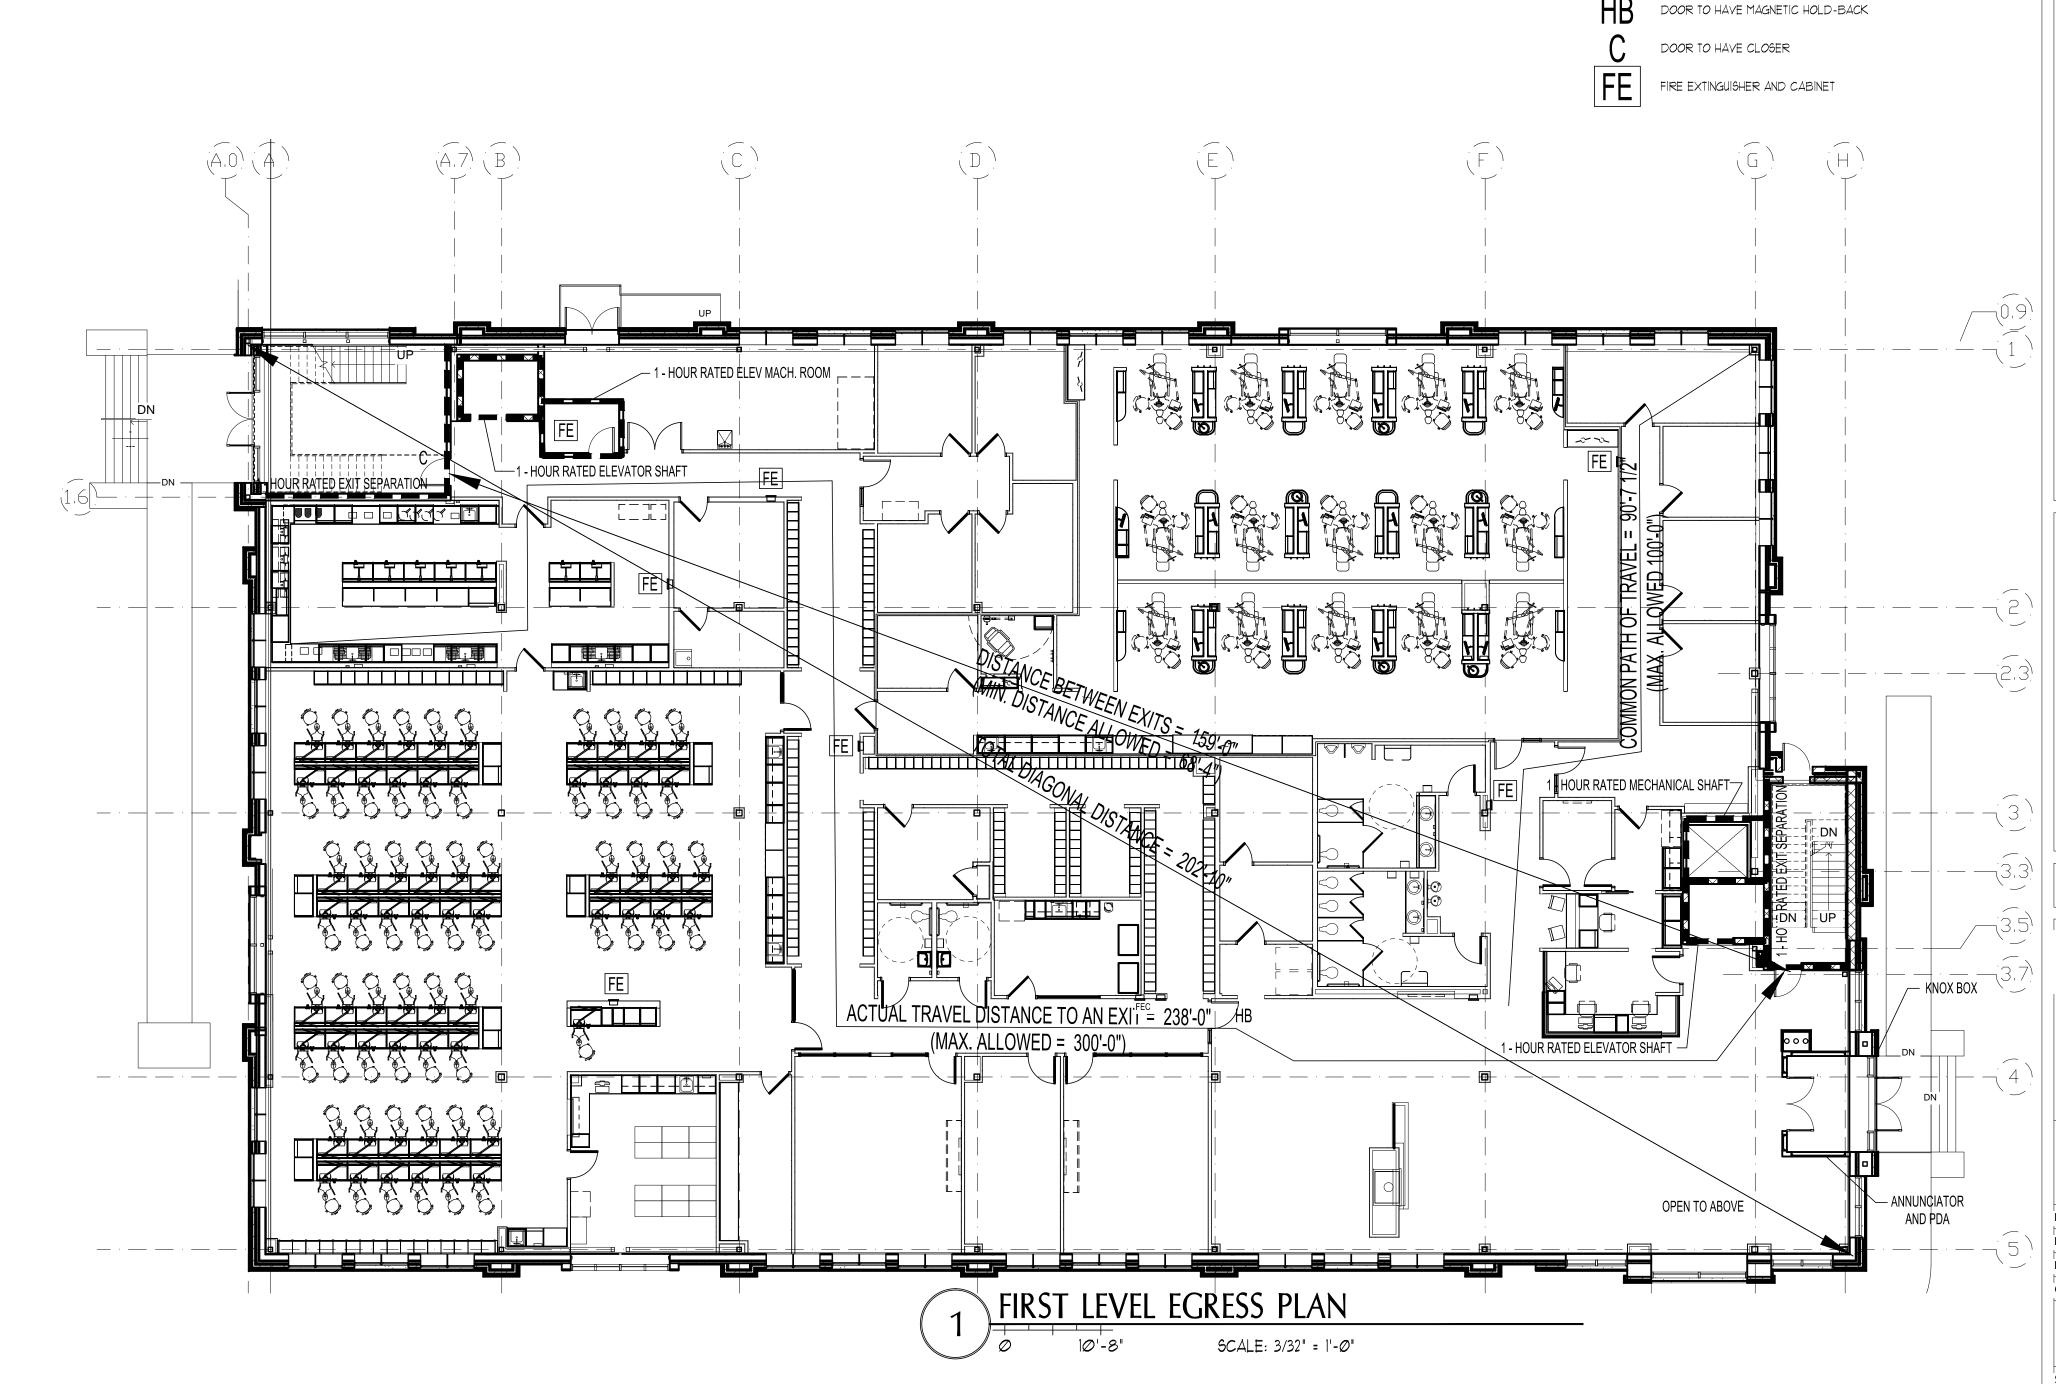

PATIENT CARE
CENTER
COMP CARE FIT-OUT

EGRESS PLANS

Project Number 12533.00
Date April 26, 2013
Drawn by JAP/JTC/SB
Checked by LAS

T1.02

KEY

1-HR FIRE SEPARATION (SEE WALL TYPES)

SMOKE BARRIER (EXTEND UP TO ROOF / FLOOR DECK)